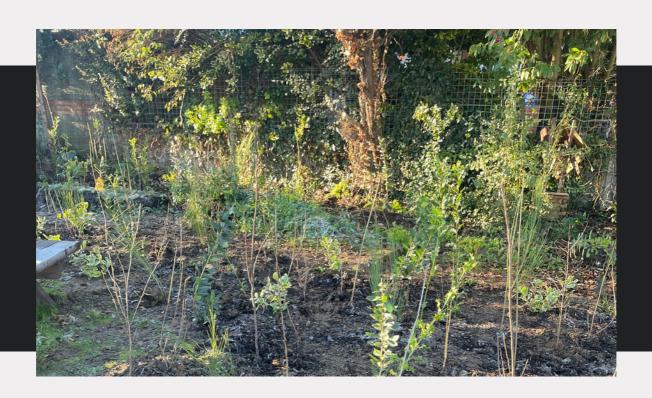

## **URBAN CLOUDFORESTS**

Our Urban Cloudforests are small dense biodiverse woodlands which are planted in schools and businesses using native Irish trees and shrubs.

Our mini woodland creations are inspired by the work of world renowned botanist Professor Akira Miyawaki and adapted for our Urban Cloudforest projects.

#### **URBAN CLOUDFORESTS**

As we scale our climate action, there will be regular opportunities to volunteer and take part in small planting events in cities - great for employee engagement! This year we will create 11 urban forests with many from our Community volunteering and getting involved.

# **URBAN FORESTS**