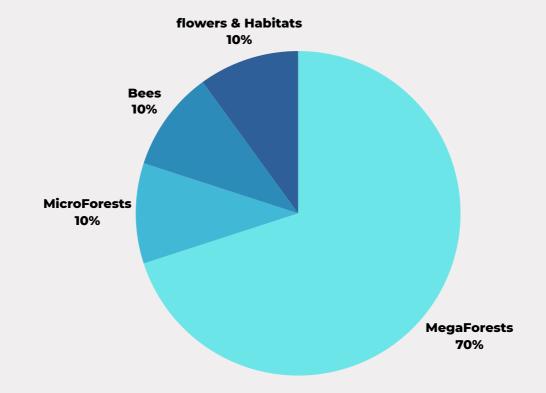

# YOUR MEMBERSHIP FEE

We guarantee that 100% of your fee goes towards our nature focused projects
- We allocate all Coolpartner membership fees on 70-10-10 basis

Your fee makes 100% impact which is quite unique

100% Impact