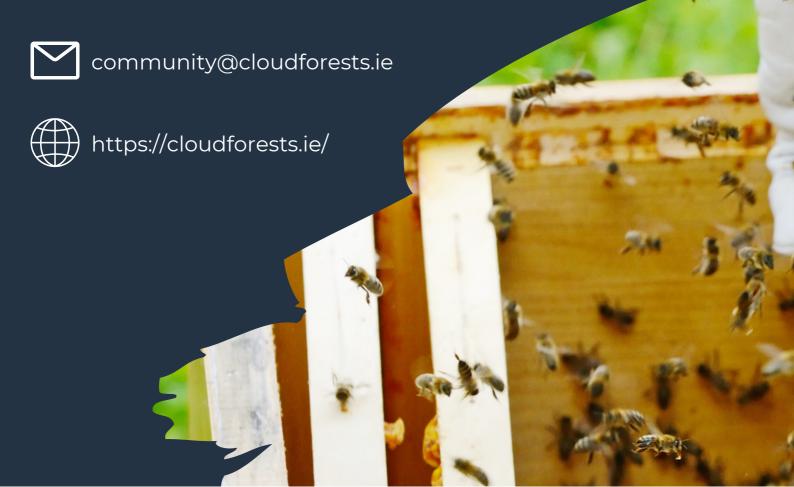

## Habitat Creation

We are creating forests for the planet along Ireland's Wild Atlantic Way.

In these forests, we are creating habitats for native Irish Bees, Birds and Bats.